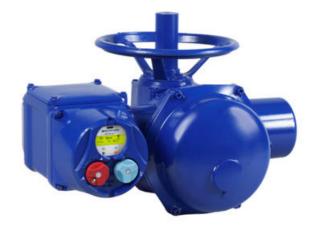

## ST SERIES ELECTRIC ACTUATOR

Multi Turn

ST ST electric actuator - Part numbers coming soon, contact us for more information

- IP68
- 60Nm to 20,000Nm
- Working temperature -20°C to +70°C
- · Available as modulating/positioning actuator

## PRODUCT DESCRIPTION

The ST range of multi turn IP68 electric actuators from Bernard Controls provides direct multi turn torques from 60Nm to 20,000Nm. Features include asynchronous motor with high starting spring loaded torque, on / off operation: 30% duty rating, Modulating class 3: 50% duty rating. The watertight IP68 and NEMA housing can withstand a submersion of 5 Metres for 72+ hours. Integrated Intelli controls available.